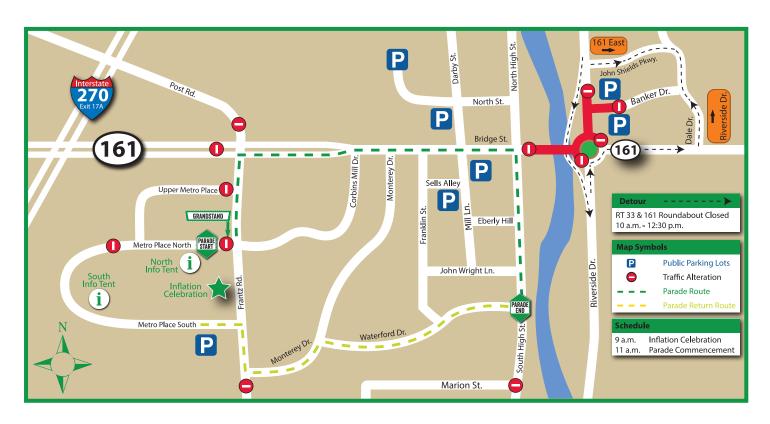

## NOTIFICATION PARADE ROUTE MAP

## **Traffic and Parking Pattern Alterations**

Saturday, March 10, 2018

| Limited | 8 - 10 a.m.          | Metro Place North from the Crowne Plaza Hotel to Frantz Road                                                                        |
|---------|----------------------|-------------------------------------------------------------------------------------------------------------------------------------|
| Limited | 9:30 a.m 12:30 p.m.  | Access to Metro Center through Metro Place South                                                                                    |
| Closed  | 10 a.m 12:30 p.m.    | Metro Place North at Frantz                                                                                                         |
| Closed  | 10:40 a.m 12:30 p.m. | Frantz Rd. from Metro Place N. to Bridge St./Bridge St. from Frantz Rd. to Riverside Dr./ S. High St. from Bridge St. to Marion St. |
| Limited | 11:15 a.m 12:30 p.m. | Waterford Dr. from South High St. to Monterey Dr./ Monterey Dr. from Waterford Dr. to Frantz Rd.                                    |